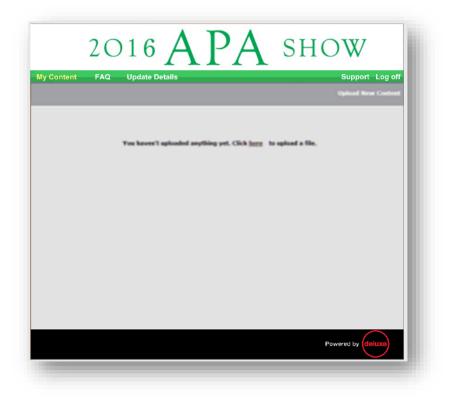

Return to the home page and log in. You will be greeted by the APA site Information Page.

Select "Yes", then click "Next" to confirm you have read the entry requirements.

You can return to these requirements at any time by going to the "FAQ" tab. You will be taken to the "My Content" screen.

If you haven't uploaded anything yet this screen will be blank, otherwise it will list the entries you have already uploaded to the site.

To submit a file, click the "Upload New Content" link.

| Product:            |                                                  | *                                               |
|---------------------|--------------------------------------------------|-------------------------------------------------|
| Title:              |                                                  | *                                               |
| Production Company: |                                                  | *                                               |
| Director:           |                                                  | *                                               |
| Ad Agency:          |                                                  | *                                               |
| Agency Producer:    |                                                  | *                                               |
| File to Upload:     | Select                                           |                                                 |
|                     | ure the file name does not co<br>mandatory field | ntain any of the following character: \/:*?"<>! |
| I conf              | rm that the above details are                    | correct.                                        |
| beolgU              |                                                  |                                                 |