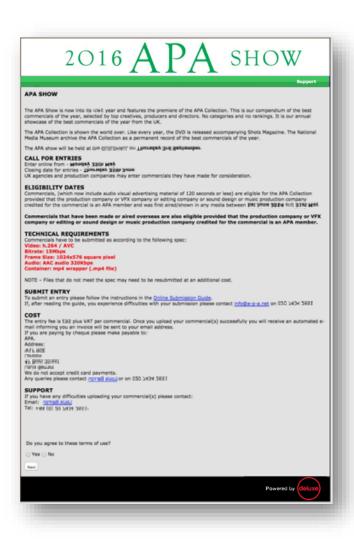

Return to the home page and log in. You will be greeted by the APA site Information Page.

Select "Yes", then click "Next" to confirm you have read the entry requirements.

You can return to these requirements at any time by going to the "FAQ" tab. You will be taken to the "My Content" screen.